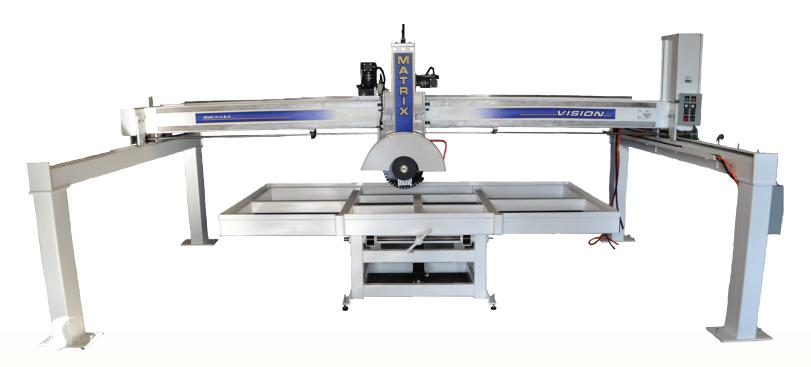

## 

Introducing the new *Vision Bridge Saw from Matrix Machine Corp*. The *Vision* is a no mess, no nonsense, easy to use entry level bridge saw built with the same quality that has made the *Matrix* line of bridge saws so popular amongst fabricators. Ready to stop cutting by hand but think you can't afford it? Need a second saw to keep up with busy production demands? Then this is the saw for you. With its 20HP direct drive Italian sawing motor the *Vision* is ready to turn any slab into profit! Combine this with features like a rotating hydraulic tilt table and green line laser it's easy to see why the Vision is the smart choice for anyone looking for an entry level saw.

- 20HP Direct drive Italian sawing motor
- Massive 10" x 6" precision ground bridge
- Heavy duty 10' x 6' hydraulic tilt table with (6) positive stop positions and Any Angle Brake positioning lock
- Heavy Duty 12' full size gantry bridges

- Green Line Laser
- Direct Drive AC motors with variable speed fingertip controls (Up/Down, Left/ Right and Forward/Reverse)
- Ammeter
- 12 month factory warranty